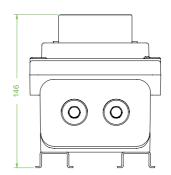

## **Dimensions (mm)**

| Tecl | nnical | data |
|------|--------|------|
|------|--------|------|

| Electrical specifications |                                                                                    |
|---------------------------|------------------------------------------------------------------------------------|
| Operating voltage         | 380 440 V                                                                          |
| Operating current         | 32 A (AC21A)                                                                       |
| Power                     | 11 kW (AC23A)<br>7.5 kW (AC3)                                                      |
| Terminal capacity         | 6 mm <sup>2</sup>                                                                  |
| Function                  | switch disconnetor                                                                 |
| Number of poles           | 4                                                                                  |
| Auxiliary contacts        | 2 x n/o early break                                                                |
| Lockable                  | in 'OFF' position                                                                  |
| Labeling                  | OFF - ON                                                                           |
| Mechanical specifications |                                                                                    |
| Height                    | 168 mm                                                                             |
| Width                     | 125 mm                                                                             |
| Depth                     | 146 mm                                                                             |
| Cover fixing              | M6 stainless steel socket cap head screws                                          |
| Fastener grade            | A2-70                                                                              |
| Protection degree         | IP65                                                                               |
| Cable entry               | metric threaded                                                                    |
| Number of cable entries   | 1 x M20 in face A 2 x M20 in face B all entries are fitted with Ex d sealing plugs |
| Material                  |                                                                                    |
| Enclosure                 | cast iron                                                                          |
| Finish                    | painted black                                                                      |
| Seal                      | by grease                                                                          |
| Mass                      | approx. 6.5 kg                                                                     |