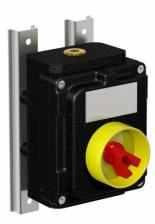

## **Features**

- · Cast Iron
- Installation in Zone 1, Zone 2, Zone 21 and Zone 22
- · Threaded cable entries
- · Padlockable switch

2 x fabricated stainless steel mounting straps

| $\overline{}$         |
|-----------------------|
| e                     |
| Ψ                     |
| 437873                |
| m                     |
| : -                   |
| c                     |
| œ                     |
| Ň                     |
| <u>_</u>              |
| C)                    |
| 4                     |
| -                     |
|                       |
|                       |
| Θ                     |
| _                     |
| ٠,                    |
| ÷                     |
| ÷                     |
| ب                     |
| ᅶ                     |
| S                     |
| ÷                     |
| Ċ                     |
| $\sim$                |
| 2013-01-16            |
|                       |
| n                     |
| =                     |
| ب                     |
| ഗ                     |
| 'n                    |
| .==                   |
| -                     |
| 'n                    |
| _                     |
| a                     |
|                       |
| ≖                     |
| ₩                     |
| ate                   |
| Date                  |
| Date of issue         |
| Date                  |
|                       |
|                       |
|                       |
|                       |
|                       |
|                       |
|                       |
|                       |
|                       |
|                       |
|                       |
|                       |
|                       |
|                       |
|                       |
|                       |
|                       |
|                       |
|                       |
| 2013-01-16 13:11 Date |
| 2013-01-16 13:11      |
| 2013-01-16 13:11      |
| 2013-01-16 13:11      |
| 2013-01-16 13:11      |
| 2013-01-16 13:11      |
| date 2013-01-16 13:11 |
| date 2013-01-16 13:11 |
| date 2013-01-16 13:11 |
| date 2013-01-16 13:11 |
| date 2013-01-16 13:11 |
| date 2013-01-16 13:11 |
| date 2013-01-16 13:11 |
| date 2013-01-16 13:11 |
| 2013-01-16 13:11      |