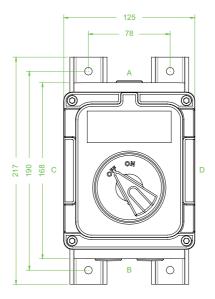

## **Dimensions (mm)**

| Tecl | nnical | data |
|------|--------|------|
|------|--------|------|

| Electrical specifications |                                                                                    |
|---------------------------|------------------------------------------------------------------------------------|
| Operating voltage         | 380 440 V                                                                          |
| Operating current         | 32 A (AC21A)                                                                       |
| Power                     | 11 kW (AC23A)<br>7.5 kW (AC3)                                                      |
| Terminal capacity         | 6 mm <sup>2</sup>                                                                  |
| Function                  | switch disconnetor                                                                 |
| Number of poles           | 4                                                                                  |
| Auxiliary contacts        | 2 x n/o early break                                                                |
| Lockable                  | in 'OFF' position                                                                  |
| Labeling                  | OFF - ON                                                                           |
| Mechanical specifications |                                                                                    |
| Height                    | 168 mm                                                                             |
| Width                     | 125 mm                                                                             |
| Depth                     | 146 mm                                                                             |
| Cover fixing              | M6 stainless steel socket cap head screws                                          |
| Fastener grade            | A2-70                                                                              |
| Protection degree         | IP65                                                                               |
| Cable entry               | metric threaded                                                                    |
| Number of cable entries   | 1 x M20 in face A 2 x M20 in face B all entries are fitted with Ex d sealing plugs |
| Material                  |                                                                                    |
| Enclosure                 | cast iron                                                                          |
| Finish                    | painted black                                                                      |
| Seal                      | by grease                                                                          |
| Mass                      | approx. 6.5 kg                                                                     |