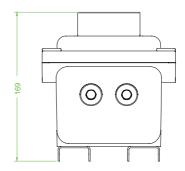

## **Dimensions (mm)**

| Technica      | l data       |
|---------------|--------------|
| Electrical sp | ecifications |

| 690 V                                                                              |
|------------------------------------------------------------------------------------|
| 63 A (AC21A)                                                                       |
| 22 kW (AC23A)<br>18.5 kW (AC3)                                                     |
| 16 mm <sup>2</sup>                                                                 |
| switch disconnetor                                                                 |
| 4                                                                                  |
| 2 x n/o early break                                                                |
| in 'OFF' position                                                                  |
| OFF - ON                                                                           |
|                                                                                    |
| 218 mm                                                                             |
| 150 mm                                                                             |
| 169 mm                                                                             |
| M6 stainless steel socket cap head screws                                          |
| A2-70                                                                              |
| IP65                                                                               |
| metric threaded                                                                    |
| 1 x M20 in face A 2 x M20 in face B all entries are fitted with Ex d sealing plugs |
|                                                                                    |
| cast iron                                                                          |
| painted black                                                                      |
| by grease                                                                          |
| approx. 11 kg                                                                      |
| 2 x fabricated stainless steel mounting straps                                     |
|                                                                                    |