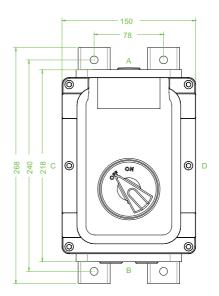

## **Dimensions (mm)**

| Technica      | l data       |
|---------------|--------------|
| Electrical sp | ecifications |

| 690 V                                                                              |
|------------------------------------------------------------------------------------|
| 63 A (AC21A)                                                                       |
| 22 kW (AC23A)<br>18.5 kW (AC3)                                                     |
| 16 mm <sup>2</sup>                                                                 |
| switch disconnetor                                                                 |
| 4                                                                                  |
| 2 x n/o early break                                                                |
| in 'OFF' position                                                                  |
| OFF - ON                                                                           |
|                                                                                    |
| 218 mm                                                                             |
| 150 mm                                                                             |
| 169 mm                                                                             |
| M6 stainless steel socket cap head screws                                          |
| A2-70                                                                              |
| IP65                                                                               |
| metric threaded                                                                    |
| 1 x M20 in face A 2 x M20 in face B all entries are fitted with Ex d sealing plugs |
|                                                                                    |
| cast iron                                                                          |
| painted black                                                                      |
| by grease                                                                          |
| approx. 11 kg                                                                      |
| 2 x fabricated stainless steel mounting straps                                     |
|                                                                                    |