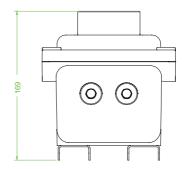

 Height
 218 mm

 Width
 150 mm

 Depth
 169 mm

Cover fixing M6 stainless steel socket cap head screws

Fastener grade A2-70
Protection degree IP65

Cable entry metric threaded

Number of cable entries 1 x M25 in face A 2 x M25 in face B