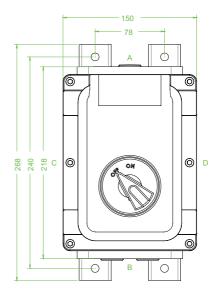

## **Dimensions (mm)**

| Technical data            |  |
|---------------------------|--|
| Electrical specifications |  |
| Operating voltage         |  |

 Operating voltage
 690 V

 Operating current
 63 A (AC21A)

 Height
 218 mm

 Width
 150 mm

 Depth
 169 mm

Cover fixing M6 stainless steel socket cap head screws

Fastener grade A2-70
Protection degree IP65

Cable entry metric threaded

Number of cable entries 1 x M25 in face A 2 x M25 in face B