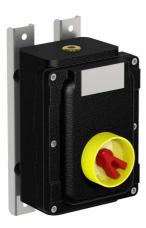

## **Features**

- · Cast Iron
- Installation in Zone 1, Zone 2, Zone 21 and Zone 22
- · Threaded cable entries
- · Padlockable switch