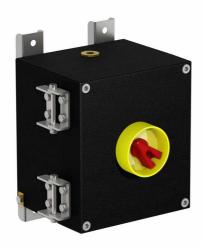

## **Features**

- · Cast Iron
- Installation in Zone 1, Zone 2, Zone 21 and Zone 22
- · Threaded cable entries
- · Padlockable switch

## **Dimensions (mm)**

| Tecl | nnical | data |
|------|--------|------|
|------|--------|------|

| Electrical specifications |                                                                                    |
|---------------------------|------------------------------------------------------------------------------------|
| Operating voltage         | 690 V                                                                              |
| Operating current         | 100 A (AC21A)                                                                      |
| Power                     | 37 kW (AC23A)<br>30 kW (AC3)                                                       |
| Terminal capacity         | 50 mm <sup>2</sup>                                                                 |
| Function                  | switch disconnetor                                                                 |
| Number of poles           | 4                                                                                  |
| Auxiliary contacts        | 2 x n/o early break                                                                |
| Lockable                  | in 'OFF' position                                                                  |
| Labeling                  | OFF - ON                                                                           |
| Mechanical specifications |                                                                                    |
| Height                    | 210 mm NOM.                                                                        |
| Width                     | 185 mm NOM.                                                                        |
| Depth                     | 200 mm NOM.                                                                        |
| Enclosure cover           | hinged non-detachable                                                              |
| Cover fixing              | M6 stainless steel socket cap head screws                                          |
| Fastener grade            | A2-70                                                                              |
| Protection degree         | IP66                                                                               |
| Cable entry               | metric threaded                                                                    |
| Number of cable entries   | 1 x M25 in face A 2 x M25 in face B all entries are fitted with Ex d sealing plugs |
| Material                  |                                                                                    |
| Enclosure                 | cast iron                                                                          |
| Finish                    | painted black                                                                      |
| Seal                      | one piece closed cell neoprene                                                     |
| Mass                      | approx. 20 kg                                                                      |