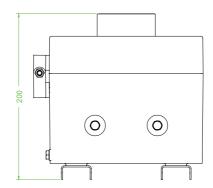

## **Dimensions (mm)**

| Tecl | nnical | data |
|------|--------|------|
|------|--------|------|

| Electrical specifications |                                                                                    |
|---------------------------|------------------------------------------------------------------------------------|
| Operating voltage         | 690 V                                                                              |
| Operating current         | 100 A (AC21A)                                                                      |
| Power                     | 37 kW (AC23A)<br>30 kW (AC3)                                                       |
| Terminal capacity         | 50 mm <sup>2</sup>                                                                 |
| Function                  | switch disconnetor                                                                 |
| Number of poles           | 4                                                                                  |
| Auxiliary contacts        | 2 x n/o early break                                                                |
| Lockable                  | in 'OFF' position                                                                  |
| Labeling                  | OFF - ON                                                                           |
| Mechanical specifications |                                                                                    |
| Height                    | 210 mm NOM.                                                                        |
| Width                     | 185 mm NOM.                                                                        |
| Depth                     | 200 mm NOM.                                                                        |
| Enclosure cover           | hinged non-detachable                                                              |
| Cover fixing              | M6 stainless steel socket cap head screws                                          |
| Fastener grade            | A2-70                                                                              |
| Protection degree         | IP66                                                                               |
| Cable entry               | metric threaded                                                                    |
| Number of cable entries   | 1 x M25 in face A 2 x M25 in face B all entries are fitted with Ex d sealing plugs |
| Material                  |                                                                                    |
| Enclosure                 | cast iron                                                                          |
| Finish                    | painted black                                                                      |
| Seal                      | one piece closed cell neoprene                                                     |
| Mass                      | approx. 20 kg                                                                      |