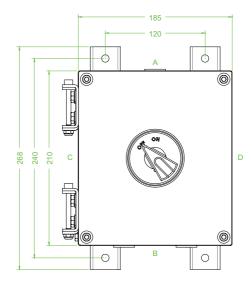

## **Dimensions (mm)**

| Tecl | nnical | data |
|------|--------|------|
|------|--------|------|

| Electrical specifications |                                                                                    |
|---------------------------|------------------------------------------------------------------------------------|
| Operating voltage         | 690 V                                                                              |
| Operating current         | 100 A (AC21A)                                                                      |
| Power                     | 37 kW (AC23A)<br>30 kW (AC3)                                                       |
| Terminal capacity         | 50 mm <sup>2</sup>                                                                 |
| Function                  | switch disconnetor                                                                 |
| Number of poles           | 4                                                                                  |
| Auxiliary contacts        | 2 x n/o early break                                                                |
| Lockable                  | in 'OFF' position                                                                  |
| Labeling                  | OFF - ON                                                                           |
| Mechanical specifications |                                                                                    |
| Height                    | 210 mm NOM.                                                                        |
| Width                     | 185 mm NOM.                                                                        |
| Depth                     | 200 mm NOM.                                                                        |
| Enclosure cover           | hinged non-detachable                                                              |
| Cover fixing              | M6 stainless steel socket cap head screws                                          |
| Fastener grade            | A2-70                                                                              |
| Protection degree         | IP66                                                                               |
| Cable entry               | metric threaded                                                                    |
| Number of cable entries   | 1 x M25 in face A 2 x M25 in face B all entries are fitted with Ex d sealing plugs |
| Material                  |                                                                                    |
| Enclosure                 | cast iron                                                                          |
| Finish                    | painted black                                                                      |
| Seal                      | one piece closed cell neoprene                                                     |
| Mass                      | approx. 20 kg                                                                      |