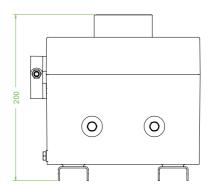

## **Dimensions (mm)**

| Electrical specifications |                                                                                    |
|---------------------------|------------------------------------------------------------------------------------|
| Operating voltage         | 690 V                                                                              |
| Operating current         | 100 A (AC21A)                                                                      |
| Power                     | 37 kW (AC23A)<br>30 kW (AC3)                                                       |
| Terminal capacity         | 50 mm <sup>2</sup>                                                                 |
| Function                  | switch disconnetor                                                                 |
| Number of poles           | 4                                                                                  |
| Auxiliary contacts        | 2 x n/o early break                                                                |
| Lockable                  | in 'OFF' position                                                                  |
| Labeling                  | OFF - ON                                                                           |
| Mechanical specifications |                                                                                    |
| Height                    | 210 mm NOM.                                                                        |
| Width                     | 185 mm NOM.                                                                        |
| Depth                     | 200 mm NOM.                                                                        |
| Enclosure cover           | hinged non-detachable                                                              |
| Cover fixing              | M6 stainless steel socket cap head screws                                          |
| Fastener grade            | A2-70                                                                              |
| Protection degree         | IP66                                                                               |
| Cable entry               | metric threaded                                                                    |
| Number of cable entries   | 1 x M25 in face A 2 x M25 in face B all entries are fitted with Ex d sealing plugs |
| Material                  |                                                                                    |
| Enclosure                 | cast aluminium                                                                     |
| Finish                    | painted black                                                                      |
| Seal                      | one piece closed cell neoprene                                                     |