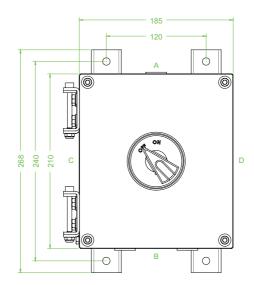

## **Dimensions (mm)**

| Electrical specifications |                                                                                    |
|---------------------------|------------------------------------------------------------------------------------|
| Operating voltage         | 690 V                                                                              |
| Operating current         | 100 A (AC21A)                                                                      |
| Power                     | 37 kW (AC23A)<br>30 kW (AC3)                                                       |
| Terminal capacity         | 50 mm <sup>2</sup>                                                                 |
| Function                  | switch disconnetor                                                                 |
| Number of poles           | 4                                                                                  |
| Auxiliary contacts        | 2 x n/o early break                                                                |
| Lockable                  | in 'OFF' position                                                                  |
| Labeling                  | OFF - ON                                                                           |
| Mechanical specifications |                                                                                    |
| Height                    | 210 mm NOM.                                                                        |
| Width                     | 185 mm NOM.                                                                        |
| Depth                     | 200 mm NOM.                                                                        |
| Enclosure cover           | hinged non-detachable                                                              |
| Cover fixing              | M6 stainless steel socket cap head screws                                          |
| Fastener grade            | A2-70                                                                              |
| Protection degree         | IP66                                                                               |
| Cable entry               | metric threaded                                                                    |
| Number of cable entries   | 1 x M25 in face A 2 x M25 in face B all entries are fitted with Ex d sealing plugs |
| Material                  |                                                                                    |
| Enclosure                 | cast aluminium                                                                     |
| Finish                    | painted black                                                                      |
| Seal                      | one piece closed cell neoprene                                                     |