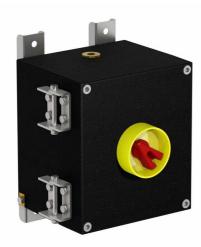

## **Features**

- · Cast Aluminium
- Installation in Zone 1, Zone 2, Zone 21 and Zone 22
- · Threaded cable entries
- · Padlockable switch

Technical data