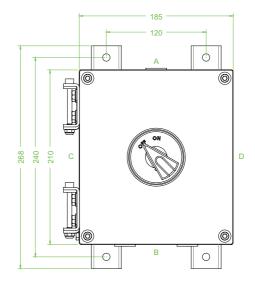

## **Dimensions (mm)**

| Technical data            |                                                                                          |
|---------------------------|------------------------------------------------------------------------------------------|
| Electrical specifications |                                                                                          |
| Operating voltage         | 690 V                                                                                    |
| Operating current         | 100 A (AC21A)                                                                            |
| Power                     | 37 kW (AC23A)<br>30 kW (AC3)                                                             |
| Terminal capacity         | 50 mm <sup>2</sup>                                                                       |
| Function                  | switch disconnetor                                                                       |
| Number of poles           | 4                                                                                        |
| Auxiliary contacts        | 2 x n/o early break                                                                      |
| Lockable                  | in 'OFF' position                                                                        |
| Labeling                  | OFF - ON                                                                                 |
| Mechanical specifications |                                                                                          |
| Height                    | 210 mm NOM.                                                                              |
| Width                     | 185 mm NOM.                                                                              |
| Depth                     | 200 mm NOM.                                                                              |
| Enclosure cover           | hinged non-detachable                                                                    |
| Cover fixing              | M6 stainless steel socket cap head screws                                                |
| Fastener grade            | A2-70                                                                                    |
| Protection degree         | IP66                                                                                     |
| Cable entry               | metric threaded                                                                          |
| Number of cable entries   | 1 x M25 in face A<br>2 x M25 in face B<br>all entries are fitted with Ex d sealing plugs |
| Material                  |                                                                                          |
| Enclosure                 | cast stainless steel                                                                     |
| Finish                    | painted black                                                                            |
| Seal                      | one piece closed cell neoprene                                                           |
| Mass                      | approx. 21 kg                                                                            |