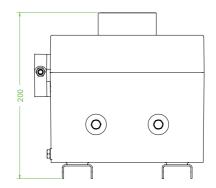

## **Dimensions (mm)**

| Technical data            |                                                                                          |
|---------------------------|------------------------------------------------------------------------------------------|
| Electrical specifications |                                                                                          |
| Operating voltage         | 690 V                                                                                    |
| Operating current         | 100 A (AC21A)                                                                            |
| Power                     | 37 kW (AC23A)<br>30 kW (AC3)                                                             |
| Terminal capacity         | 50 mm <sup>2</sup>                                                                       |
| Function                  | switch disconnetor                                                                       |
| Number of poles           | 4                                                                                        |
| Auxiliary contacts        | 2 x n/o early break                                                                      |
| Lockable                  | in 'OFF' position                                                                        |
| Labeling                  | OFF - ON                                                                                 |
| Mechanical specifications |                                                                                          |
| Height                    | 210 mm NOM.                                                                              |
| Width                     | 185 mm NOM.                                                                              |
| Depth                     | 200 mm NOM.                                                                              |
| Enclosure cover           | hinged non-detachable                                                                    |
| Cover fixing              | M6 stainless steel socket cap head screws                                                |
| Fastener grade            | A2-70                                                                                    |
| Protection degree         | IP66                                                                                     |
| Cable entry               | metric threaded                                                                          |
| Number of cable entries   | 1 x M25 in face A<br>2 x M25 in face B<br>all entries are fitted with Ex d sealing plugs |
| Material                  |                                                                                          |
| Enclosure                 | cast stainless steel                                                                     |
| Finish                    | painted black                                                                            |
| Seal                      | one piece closed cell neoprene                                                           |
| Mass                      | approx. 21 kg                                                                            |