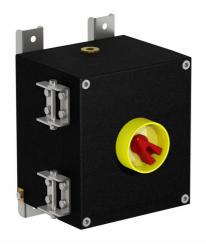

## Features

- · Cast Stainless Steel
- Installation in Zone 1, Zone 2, Zone 21 and Zone 22
- Threaded cable entries •
- Padlockable switch

## **Dimensions (mm)**

| Technical data            |                                                                                          |
|---------------------------|------------------------------------------------------------------------------------------|
| Electrical specifications |                                                                                          |
| Operating voltage         | 690 V                                                                                    |
| Operating current         | 100 A (AC21A)                                                                            |
| Power                     | 37 kW (AC23A)<br>30 kW (AC3)                                                             |
| Terminal capacity         | 50 mm <sup>2</sup>                                                                       |
| Function                  | switch disconnetor                                                                       |
| Number of poles           | 4                                                                                        |
| Auxiliary contacts        | 2 x n/o early break                                                                      |
| Lockable                  | in 'OFF' position                                                                        |
| Labeling                  | OFF - ON                                                                                 |
| Mechanical specifications |                                                                                          |
| Height                    | 210 mm NOM.                                                                              |
| Width                     | 185 mm NOM.                                                                              |
| Depth                     | 200 mm NOM.                                                                              |
| Enclosure cover           | hinged non-detachable                                                                    |
| Cover fixing              | M6 stainless steel socket cap head screws                                                |
| Fastener grade            | A2-70                                                                                    |
| Protection degree         | IP66                                                                                     |
| Cable entry               | metric threaded                                                                          |
| Number of cable entries   | 1 x M25 in face A<br>2 x M25 in face B<br>all entries are fitted with Ex d sealing plugs |
| Material                  |                                                                                          |
| Enclosure                 | cast stainless steel                                                                     |
| Finish                    | painted black                                                                            |
| Seal                      | one piece closed cell neoprene                                                           |
| Mass                      | approx. 21 kg                                                                            |