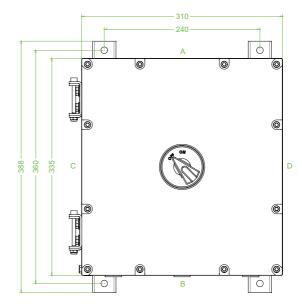

## **Dimensions (mm)**

| Te | chn | ical | data |
|----|-----|------|------|
|    |     |      |      |

|                           | Electrical specifications |                              |
|---------------------------|---------------------------|------------------------------|
|                           | Operating voltage         | 690 V                        |
|                           | Operating current         | 80 A (AC21A)                 |
|                           | Power                     | 30 kW (AC23A)<br>22 kW (AC3) |
|                           | Terminal capacity         | 50 mm <sup>2</sup>           |
|                           | Function                  | switch disconnetor           |
|                           | Number of poles           | 6                            |
|                           | Auxiliary contacts        | 2 x n/o early break          |
|                           | Lockable                  | in 'OFF' position            |
|                           | Labeling                  | OFF - ON                     |
| Mechanical specifications |                           |                              |
|                           | Height                    | 335 mm NOM.                  |
|                           | A # 1-1                   | 0.00                         |

| vviatri         | 3 TO MIM NOW.                            |
|-----------------|------------------------------------------|
| Depth           | 248 mm NOM.                              |
| Enclosure cover | hinged non-detachable                    |
| Cover fixing    | M6 stainless steel socket cap head screw |