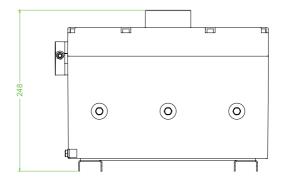

| vviatri         | 3 TO MIM NOW.                            |
|-----------------|------------------------------------------|
| Depth           | 248 mm NOM.                              |
| Enclosure cover | hinged non-detachable                    |
| Cover fixing    | M6 stainless steel socket cap head screw |

Fastener grade A2-70
Protection degree IP65
Cable entry metric three

able entry metric threaded

Number of cable entries 3 x M25 in face B

all entries are fitted with Ex d sealing plugs

Material

Enclosure cast iron