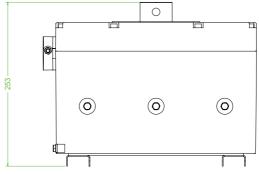

## **Dimensions (mm)**

| Technical data            |                                                                     |
|---------------------------|---------------------------------------------------------------------|
| Electrical specifications |                                                                     |
| Operating voltage         | 690 V                                                               |
| Operating current         | 100 A (AC21A)                                                       |
| Power                     | 37 kW (AC23A)<br>30 kW (AC3)                                        |
| Terminal capacity         | 50 mm <sup>2</sup>                                                  |
| Function                  | switch disconnetor                                                  |
| Number of poles           | 6                                                                   |
| Auxiliary contacts        | 2 x n/o early break                                                 |
| Lockable                  | in 'OFF' position                                                   |
| Labeling                  | OFF - ON                                                            |
| Mechanical specifications |                                                                     |
| Height                    | 335 mm NOM.                                                         |
| Width                     | 310 mm NOM.                                                         |
| Depth                     | 253 mm NOM.                                                         |
| Enclosure cover           | hinged non-detachable                                               |
| Cover fixing              | M6 stainless steel socket cap head screws                           |
| Fastener grade            | A2-70                                                               |
| Protection degree         | IP65                                                                |
| Cable entry               | metric threaded                                                     |
| Number of cable entries   | 3 x M25 in face B<br>all entries are fitted with Ex d sealing plugs |
| Material                  |                                                                     |
| Enclosure                 | cast stainless steel                                                |
| Finish                    | painted black                                                       |
| Seal                      | by grease                                                           |
| Mass                      | approx. 52 kg                                                       |
| Mounting                  | 2 x fabricated stainless steel mounting straps                      |