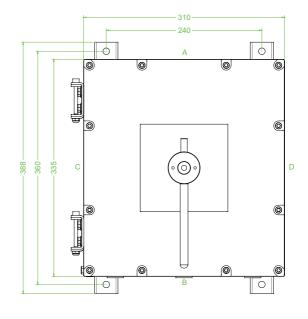

## **Dimensions (mm)**

| Technical data            |                                                                     |
|---------------------------|---------------------------------------------------------------------|
| Electrical specifications |                                                                     |
| Operating voltage         | 690 V                                                               |
| Operating current         | 100 A (AC21A)                                                       |
| Power                     | 37 kW (AC23A)<br>30 kW (AC3)                                        |
| Terminal capacity         | 50 mm <sup>2</sup>                                                  |
| Function                  | switch disconnetor                                                  |
| Number of poles           | 6                                                                   |
| Auxiliary contacts        | 2 x n/o early break                                                 |
| Lockable                  | in 'OFF' position                                                   |
| Labeling                  | OFF - ON                                                            |
| Mechanical specifications |                                                                     |
| Height                    | 335 mm NOM.                                                         |
| Width                     | 310 mm NOM.                                                         |
| Depth                     | 253 mm NOM.                                                         |
| Enclosure cover           | hinged non-detachable                                               |
| Cover fixing              | M6 stainless steel socket cap head screws                           |
| Fastener grade            | A2-70                                                               |
| Protection degree         | IP65                                                                |
| Cable entry               | metric threaded                                                     |
| Number of cable entries   | 3 x M25 in face B<br>all entries are fitted with Ex d sealing plugs |
| Material                  |                                                                     |
| Enclosure                 | cast stainless steel                                                |
| Finish                    | painted black                                                       |
| Seal                      | by grease                                                           |
| Mass                      | approx. 52 kg                                                       |
| Mounting                  | 2 x fabricated stainless steel mounting straps                      |