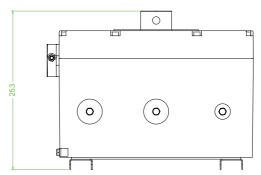

## **Dimensions (mm)**

| Te | chn | ical | data |
|----|-----|------|------|
|    |     |      |      |

| Electrical specifications |                                                                                    |
|---------------------------|------------------------------------------------------------------------------------|
| Operating voltage         | 690 V                                                                              |
| Operating current         | 160 A (AC21A)                                                                      |
| Power                     | 55 kW (AC23A)<br>45 kW (AC3)                                                       |
| Terminal capacity         | 95 mm <sup>2</sup>                                                                 |
| Function                  | switch disconnetor                                                                 |
| Number of poles           | 4                                                                                  |
| Auxiliary contacts        | 2 x n/o early break                                                                |
| Lockable                  | in 'OFF' position                                                                  |
| Labeling                  | OFF - ON                                                                           |
| Mechanical specifications |                                                                                    |
| Height                    | 335 mm NOM.                                                                        |
| Width                     | 310 mm NOM.                                                                        |
| Depth                     | 253 mm NOM.                                                                        |
| Enclosure cover           | hinged non-detachable                                                              |
| Cover fixing              | M8 stainless steel socket cap head screws                                          |
| Fastener grade            | A2-70                                                                              |
| Protection degree         | IP66                                                                               |
| Cable entry               | metric threaded                                                                    |
| Number of cable entries   | 2 x M40 in face B 1 x M20 in face B all entries are fitted with Ex d sealing plugs |
| Material                  |                                                                                    |
| Enclosure                 | cast iron                                                                          |
| Finish                    | painted black                                                                      |
| Seal                      | one piece closed cell neoprene                                                     |
|                           |                                                                                    |