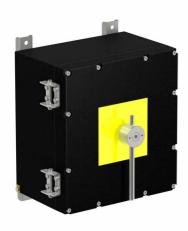

## **Features**

- · Cast Iron
- Installation in Zone 1, Zone 2, Zone 21 and Zone 22
- · Threaded cable entries
- · Padlockable switch