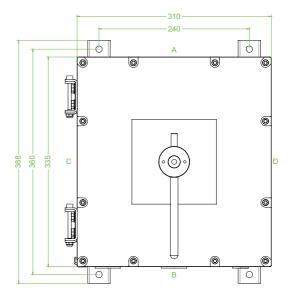

## **Dimensions (mm)**

| Te | chn | ical | data |
|----|-----|------|------|
|    |     |      |      |

| Electrical specifications |                                                                                    |
|---------------------------|------------------------------------------------------------------------------------|
| Operating voltage         | 690 V                                                                              |
| Operating current         | 160 A (AC21A)                                                                      |
| Power                     | 55 kW (AC23A)<br>45 kW (AC3)                                                       |
| Terminal capacity         | 95 mm <sup>2</sup>                                                                 |
| Function                  | switch disconnetor                                                                 |
| Number of poles           | 4                                                                                  |
| Auxiliary contacts        | 2 x n/o early break                                                                |
| Lockable                  | in 'OFF' position                                                                  |
| Labeling                  | OFF - ON                                                                           |
| Mechanical specifications |                                                                                    |
| Height                    | 335 mm NOM.                                                                        |
| Width                     | 310 mm NOM.                                                                        |
| Depth                     | 253 mm NOM.                                                                        |
| Enclosure cover           | hinged non-detachable                                                              |
| Cover fixing              | M8 stainless steel socket cap head screws                                          |
| Fastener grade            | A2-70                                                                              |
| Protection degree         | IP66                                                                               |
| Cable entry               | metric threaded                                                                    |
| Number of cable entries   | 2 x M40 in face B 1 x M20 in face B all entries are fitted with Ex d sealing plugs |
| Material                  |                                                                                    |
| Enclosure                 | cast iron                                                                          |
| Finish                    | painted black                                                                      |
| Seal                      | one piece closed cell neoprene                                                     |
|                           |                                                                                    |