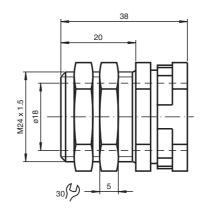

## Dimensions

#### Mechanical specifications Material

Dimensions

brass, nickel-plated M24 x 1.5 external thread