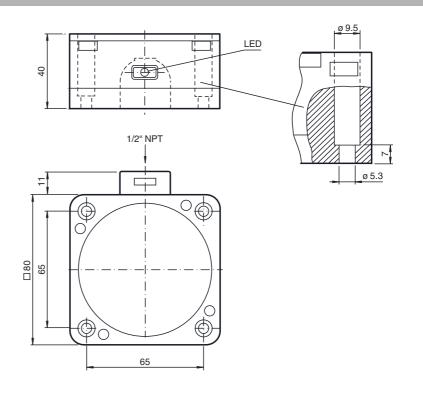

CE

## **Model Number**

### IVH-FP4

System IV read/write head

## **Features**

- · Connection via terminal compartment
- Dual-LED for function display
- Degree of protection IP67

# **Dimensions**



## **Electrical connection**



| Tankwin al slata           |       |                                                           |
|----------------------------|-------|-----------------------------------------------------------|
| Technical data             |       |                                                           |
| General specifications     |       |                                                           |
| Operating frequency        |       | 250 kHz                                                   |
| Transfer rate              |       | 7.8 kBit/s                                                |
| Operating distance         |       | maximum: 100 mm                                           |
| Indicators/operating means |       |