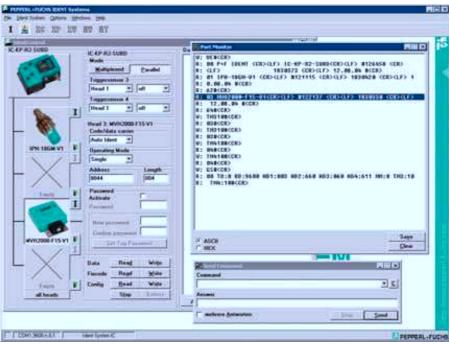

### General specifications

Description

The program enables you to input and execute all essential commands via a command window. The interface monitor logs the entire communication.

This program runs in Windows XP/7 and has extensive online help.

Installation is straightforward and the connected identification system is automatically detected.

All essential commands can be entered via the command window and processed by means of this program.