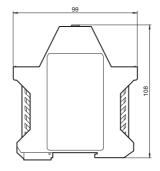

# **Dimensions**

| Technical data            |                |
|---------------------------|----------------|
| General specifications    |                |
| Approvals                 | TÜV, cULus     |
| Mechanical specifications |                |
| Material                  | Polyamide (PA) |
|                           |                |