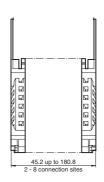

# Model number

| Number of plug-in stations | Description   | Housing width (mm) |
|----------------------------|---------------|--------------------|
| 2                          | SB4 Housing 2 | 45.2               |
| 3                          | SB4 Housing 3 | 67.8               |
| 4                          | SB4 Housing 4 | 90.4               |
| 5                          | SB4 Housing 5 | 113.0              |
| 6                          | SB4 Housing 6 | 135.6              |
| 7                          | SB4 Housing 7 | 158.2              |
| 8                          | SB4 Housing 8 | 180.8              |