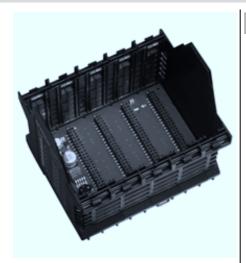

## **SB4 Housing**

Empty housing for Evaluation unit SB4

## **Features**

· Housing of the SafeBox with backplane for completion