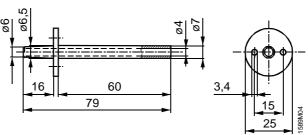

## FK-PZ1

## **Technical data**

|                          | FK-PZ1                      | FK-PZ2                        | FK-PZ3                                |   |
|--------------------------|-----------------------------|-------------------------------|---------------------------------------|---|
| Admissible media         | Air and nonaggressive gases | Air and nonaggressive gases   | Air and nonaggressive gases           |   |
| Orientation              | Optional                    | Optional                      | Optional                              |   |
| Pressure tube connection | Internal dia. < 6 mm        | Internal dia. < 5 mm          | Internal dia. < 5 mm                  |   |
| Materials:               |                             |                               |                                       | - |
| Measuring tube / probe   | Steel, nickel-plated        | Aluminium                     | Plastic                               | • |
| Rosette / nipple         | Caoutchouk                  | Aluminium                     |                                       | • |
| Tube connection          |                             | Resin                         |                                       | • |
| Tube                     |                             |                               | PVC                                   | • |
| Package (bag)            | Polyethylene                | Polyethylene                  | Polyethylene                          |   |
| Weight incl. packaging   | 0.04 kg                     | 0.06 kg                       | 0.06 kg                               |   |
| Scope of delivery        | 1x set consisting of:       | 1x set consisting of:         | 1x set consisting of:                 |   |
|                          | 2x measuring tubes          | 2x measuring tubes            | 2x probes                             |   |
|                          | 2x rubber rosettes          | 1x tube connection            | 1x tube external dia. 7 mm / 2 m long |   |
|                          | 1x Mounting instruction     | 2x cheese-head screws M 3 x 6 | 4x self-tapping screws St 2,9 x 8,5   |   |
|                          |                             | 1x Mounting instruction       |                                       |   |
|                          |                             |                               |                                       |   |