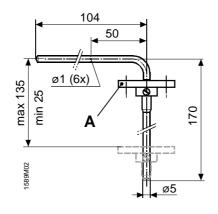

## **Technical data**

|                          | FK-PZ1                      | FK-PZ2                        | FK-PZ3                                |   |
|--------------------------|-----------------------------|-------------------------------|---------------------------------------|---|
| Admissible media         | Air and nonaggressive gases | Air and nonaggressive gases   | Air and nonaggressive gases           |   |
| Orientation              | Optional                    | Optional                      | Optional                              |   |
| Pressure tube connection | Internal dia. < 6 mm        | Internal dia. < 5 mm          | Internal dia. < 5 mm                  |   |
| Materials:               |                             |                               |                                       | - |
| Measuring tube / probe   | Steel, nickel-plated        | Aluminium                     | Plastic                               | • |
| Rosette / nipple         | Caoutchouk                  | Aluminium                     |                                       | • |
| Tube connection          |                             | Resin                         |                                       | • |
| Tube                     |                             |                               | PVC                                   | • |
| Package (bag)            | Polyethylene                | Polyethylene                  | Polyethylene                          |   |
| Weight incl. packaging   | 0.04 kg                     | 0.06 kg                       | 0.06 kg                               |   |
| Scope of delivery        | 1x set consisting of:       | 1x set consisting of:         | 1x set consisting of:                 |   |
|                          | 2x measuring tubes          | 2x measuring tubes            | 2x probes                             |   |
|                          | 2x rubber rosettes          | 1x tube connection            | 1x tube external dia. 7 mm / 2 m long |   |
|                          | 1x Mounting instruction     | 2x cheese-head screws M 3 x 6 | 4x self-tapping screws St 2,9 x 8,5   |   |
|                          |                             | 1x Mounting instruction       |                                       |   |
|                          |                             |                               |                                       |   |

## FK-PZ2