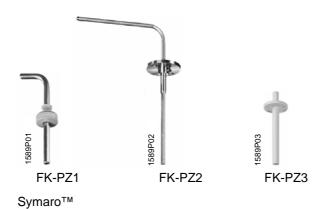

# **Air Duct Probes**

FK-PZ...

Duct probes for connecting of pressure switches and pressure sensors to air ducts.

- Mechanically robust
- Airtight, yet simple and quick to mount
- For precise measurements (FK-PZ2)

## Type summary

| Type<br>referenze | Name and description                                                                                                 |
|-------------------|----------------------------------------------------------------------------------------------------------------------|
| FK-PZ1            | Air duct probe, with adjustable immersion lenght (for simple, quick and airtight mounting)                           |
| FK-PZ2            | Air duct probe, with adjustable immersion length and measuring orifice (with orifice plate for precise measurements) |
| FK-PZ3            | Air duct probe, with fix immersion lenght (for simple mounting)                                                      |