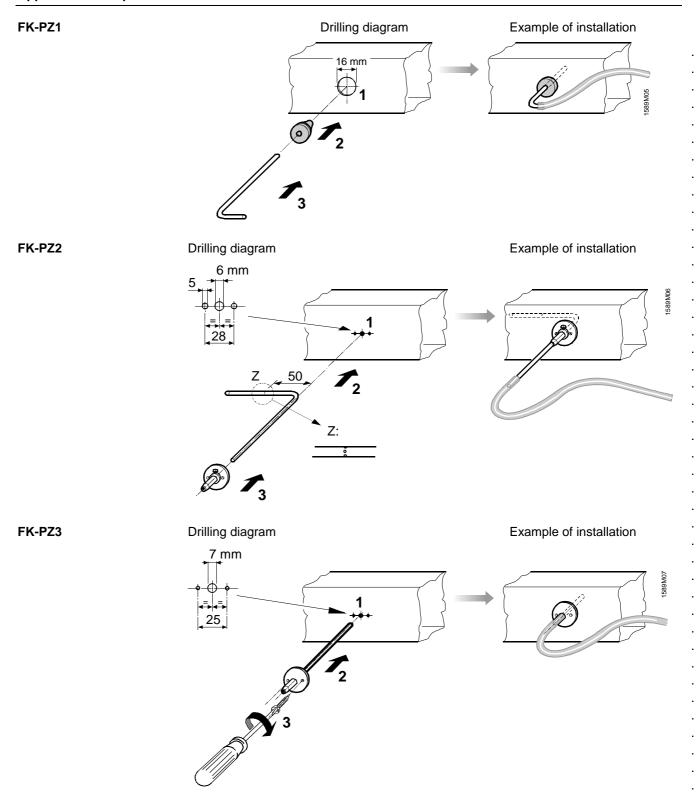

## Use

Duct probes FK-PZ... for optimum connection of pressure switches and pressure sensors to air ducts, where pressure measurements are subject to stringent requirements.

Duct probe FK-PZ2 contain a measuring orifice for precise measurements. The rosette enables the orifice to be accurately located in the air duct. Using the fixing screw on the rosette, the probe can be accurately positioned at the selected measuring point.

## **Mounting notes**

To prevent the accumulation of condensation, the pressure sensor or switch must be located at a higher level than the duct connections. The tubing should be routed so that it rises in a gradual incline to the pressure sensor or switch (no looping).

Mounting instructions are enclosed with the duct probe FK-PZ1 and FK-PZ2: FK-PZ1 = Nr. 604.11211, FK-PZ2 = Nr. 35665.