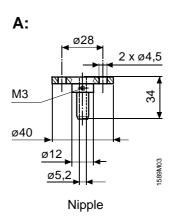

## FK-PZ2

## Use

Duct probes FK-PZ... for optimum connection of pressure switches and pressure sensors to air ducts, where pressure measurements are subject to stringent requirements.

Duct probe FK-PZ2 contain a measuring orifice for precise measurements. The rosette enables the orifice to be accurately located in the air duct. Using the fixing screw on the rosette, the probe can be accurately positioned at the selected measuring point.

## **Technical data**

|                          | FK-PZ1                      | FK-PZ2                        | FK-PZ3                                |   |
|--------------------------|-----------------------------|-------------------------------|---------------------------------------|---|
| Admissible media         | Air and nonaggressive gases | Air and nonaggressive gases   | Air and nonaggressive gases           |   |
| Orientation              | Optional                    | Optional                      | Optional                              |   |
| Pressure tube connection | Internal dia. < 6 mm        | Internal dia. < 5 mm          | Internal dia. < 5 mm                  |   |
| Materials:               |                             |                               |                                       | - |
| Measuring tube / probe   | Steel, nickel-plated        | Aluminium                     | Plastic                               | • |
| Rosette / nipple         | Caoutchouk                  | Aluminium                     |                                       | • |
| Tube connection          |                             | Resin                         |                                       | • |
| Tube                     |                             |                               | PVC                                   | • |
| Package (bag)            | Polyethylene                | Polyethylene                  | Polyethylene                          |   |
| Weight incl. packaging   | 0.04 kg                     | 0.06 kg                       | 0.06 kg                               |   |
| Scope of delivery        | 1x set consisting of:       | 1x set consisting of:         | 1x set consisting of:                 |   |
|                          | 2x measuring tubes          | 2x measuring tubes            | 2x probes                             |   |
|                          | 2x rubber rosettes          | 1x tube connection            | 1x tube external dia. 7 mm / 2 m long |   |
|                          | 1x Mounting instruction     | 2x cheese-head screws M 3 x 6 | 4x self-tapping screws St 2,9 x 8,5   |   |
|                          |                             | 1x Mounting instruction       |                                       |   |
|                          |                             |                               |                                       |   |