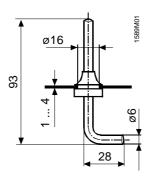

## **Technical data**

|                          | FK-PZ1                      | FK-PZ2                        | FK-PZ3                                |   |
|--------------------------|-----------------------------|-------------------------------|---------------------------------------|---|
| Admissible media         | Air and nonaggressive gases | Air and nonaggressive gases   | Air and nonaggressive gases           |   |
| Orientation              | Optional                    | Optional                      | Optional                              |   |
| Pressure tube connection | Internal dia. < 6 mm        | Internal dia. < 5 mm          | Internal dia. < 5 mm                  |   |
| Materials:               |                             |                               |                                       | - |
| Measuring tube / probe   | Steel, nickel-plated        | Aluminium                     | Plastic                               | • |
| Rosette / nipple         | Caoutchouk                  | Aluminium                     |                                       | • |
| Tube connection          |                             | Resin                         |                                       | • |
| Tube                     |                             |                               | PVC                                   | • |
| Package (bag)            | Polyethylene                | Polyethylene                  | Polyethylene                          |   |
| Weight incl. packaging   | 0.04 kg                     | 0.06 kg                       | 0.06 kg                               |   |
| Scope of delivery        | 1x set consisting of:       | 1x set consisting of:         | 1x set consisting of:                 |   |
|                          | 2x measuring tubes          | 2x measuring tubes            | 2x probes                             |   |
|                          | 2x rubber rosettes          | 1x tube connection            | 1x tube external dia. 7 mm / 2 m long |   |
|                          | 1x Mounting instruction     | 2x cheese-head screws M 3 x 6 | 4x self-tapping screws St 2,9 x 8,5   |   |
|                          |                             | 1x Mounting instruction       |                                       |   |
|                          |                             |                               |                                       |   |

## FK-PZ1