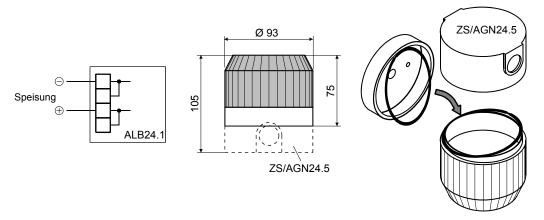

### Design

- Dome made of polycarbonate
- Encapsulated electronics
- White base, removable for simple installation
- Rubber ring
- Adapter base for cable entry with screwed cable gland
- Line monitoring possible by changing the polarity of the power supply

## Connection / Changing bases

Remove rubber ring from the base and insert between housing and adapter base.

# **Details for ordering**

| Туре       | Part no        | Designation                  | Weight   |
|------------|----------------|------------------------------|----------|
| ALB24.1OR  | BPZ:5154140001 | Flashing signal lamp, orange | 0.291 kg |
| ALBR24.1R  | BPZ:5154270001 | Flashing signal lamp, red    | 0.291 kg |
| ZS/AGN24.5 | BPZ:4242620001 | Adapter base, white          | 0.089 kg |