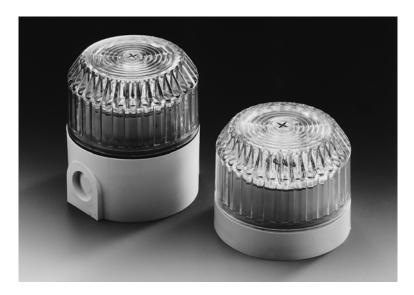

# **SIEMENS**

ALB24.1 Flashing signal lamp

AlgoRex Synova™

- Powerful light intensity generated by electronic flash tube
- Ribbed dome with strong diffusion

### Design

- Dome made of polycarbonate
- Encapsulated electronics
- White base, removable for simple installation
- Rubber ring
- Adapter base for cable entry with screwed cable gland
- Line monitoring possible by changing the polarity of the power supply