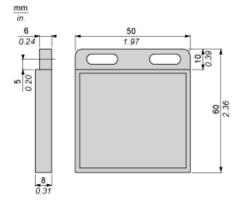

| Accessory / separate part destination | XUY photoelectric sensors reflex polarised |

## Complementary

| ( ) ( ) ( ) ( ) ( ) ( ) ( ) ( ) ( ) ( ) |            |
|-----------------------------------------|------------|
| Product compatibility                   | XUYB989    |
|                                         | XUYBCO989  |
| Accessory dimension                     | 50 x 50 mm |
| Product weight                          | 0.018 kg   |
|                                         |            |

## Product data sheet Dimensions Drawings

## **XUY1111**

## **Dimensions**