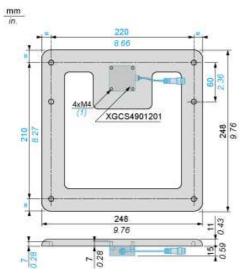

# Complementary Accessory dimension

250 x 250 x 10 mm

#### **Dimensions**

#### Field Expanders

(1) 4 x M4 screws

## XGFEC2525