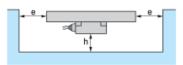

### Minimum Mounting Distances in a Metal Structure

#### Distance Between Field Expanders

| Field expanders |        |  |
|-----------------|--------|--|
| e (mm)          | h (mm) |  |
| 0               | 75     |  |