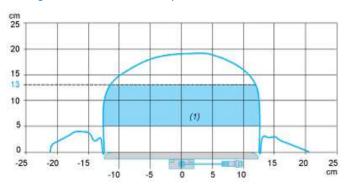

### Dialogue Zones for Field Expanders

(1) Recommended working zone.

#### Curves