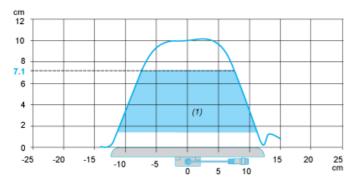

|

# Complementary Accessory dimension

250 x 250 x 10 mm

#### **Dimensions**

#### Field Expanders



(1) 4 x M4 screws

## XGFEC2525

### Minimum Mounting Distances

#### Distance Between Field Expanders



| Tag                      | e1  | e2   | e3   |
|--------------------------|-----|------|------|
| XGHB90E340<br>XGHB520246 | 570 | 890  | 960  |
| XGHB320345               | 720 | 1275 | 1200 |

### Minimum Mounting Distances in a Metal Structure

#### Distance Between Field Expanders



| Field expanders |        |  |
|-----------------|--------|--|
| e (mm)          | h (mm) |  |
| 0               | 75     |  |

# XGFEC2525

#### Curves

### Dialogue Zones for Field Expanders



(1) Recommended working zone.

#### Curves

### Dialogue Zones for Field Expanders



Recommended working zone.