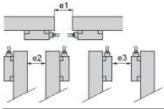

### Minimum Mounting Distances

#### Distance Between Field Expanders

| Tag                      | e1  | e2   | e3   |
|--------------------------|-----|------|------|
| XGHB90E340<br>XGHB520246 | 570 | 890  | 960  |
| XGHB320345               | 720 | 1275 | 1200 |