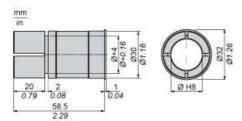

| Reduction collar                                                                 |
| Product compatibility                 | XCC3930TS84                                                                      |
| Diameter encoder side                 | 30 mm                                                                            |
| Diameter machine side                 | 0.75 in                                                                          |
|                                       |                                                                                  |

| Sustainable offer status | Cital Oddianiapinty |
|--------------------------|---------------------|

Not Green Premium product

## Product data sheet Dimensions Drawings

## XCCR290RDPU75

## **Dimensions**



Ø

19.05 mm