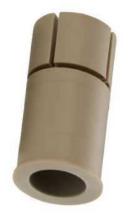

| Main                                  |                                                                                  |
|---------------------------------------|----------------------------------------------------------------------------------|
| Accessory / separate part destination | $\ensuremath{\mathcal{O}}$ 90 mm absolute single turn encoder with through shaft |
|                                       | Ø 90 mm incremental encoder with through shaft                                   |
| Accessory / separate part category    | Mounting and fixing accessories                                                  |
| Accessory / separate part type        | Reduction collar                                                                 |
| Product compatibility                 | XCC3930TS84                                                                      |
| Diameter encoder side                 | 30 mm                                                                            |
| Diameter machine side                 | 0.75 in                                                                          |
|                                       |                                                                                  |

## XCCR290RDPU75