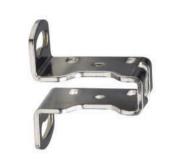

## XUZAM02

mounting bracket - metal accessory for sensor - XUM - protective vertical

| Main                                     |                                       |
|------------------------------------------|---------------------------------------|
| Range of product                         | OsiSense XU                           |
| Accessory / separate<br>part category    | Mounting and fixing accessory         |
| Accessory / separate<br>part type        | Fixing bracket                        |
| Product or component type                | Wrap around vertical mounting bracket |
| Accessory / separate<br>part destination | Miniature sensor                      |
| Material                                 | Plastic                               |
|                                          |                                       |