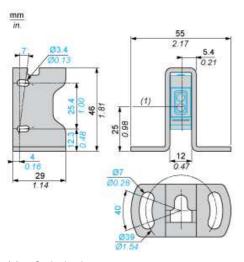

<u>→</u>

Product data sheet Dimensions Drawings

## Dimensions

(1) Optical axis