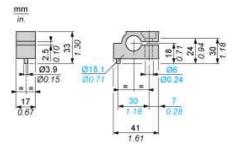

| Product compatibility    | XU cylindrical M18                                                      |
|--------------------------|-------------------------------------------------------------------------|
|                          |                                                                         |
| Offer Sustainability     |                                                                         |
| Sustainable offer status | Not Green Premium product                                               |
| RoHS (date code: YYWW)   | Compliant - since 0849 - 🗗 Schneider Electric declaration of conformity |
|                          |                                                                         |



## Product data sheet Dimensions Drawings

## XSAZ118

## **Dimensions**