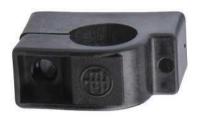

| Main                                  |                                 |
|---------------------------------------|---------------------------------|
| Range of product                      | OsiSense XS                     |
| Accessory / separate part category    | Mounting and fixing accessories |
| Accessory / separate part type        | Fixing clamp                    |
| Accessory / separate part designation | Fixing clamp with locking screw |
| Accessory / separate part destination | Cylindrical M18 sensor          |
| Material                              | Plastic                         |
|                                       |                                 |

## XSAZ118