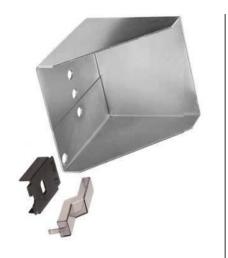

## reflector XUZC80 accessory for sensor - protective cover - for XUZD15

| Main                                     |                       |
|------------------------------------------|-----------------------|
| Range of product                         | OsiSense XU           |
| Accessory / separate<br>part category    | Sensor accessories    |
| Accessory / separate<br>part type        | Protective cover      |
| Accessory / separate<br>part designation | Protective cover      |
| Accessory / separate<br>part destination | Photo-electric sensor |

| omplen   |
|----------|
| mplen    |
| nplerr   |
| plen     |
| len      |
| ň        |
| <b>-</b> |
|          |
| Φ        |
| ñ        |
| t        |
| B        |
| Γ.       |
| ~        |

| Product compatibility | XUZC80 reflector |
|-----------------------|------------------|
| Product weight        | 0.27 kg          |
|                       |                  |