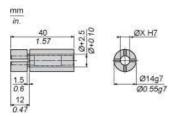

| Main                                  |                                                                     |
|---------------------------------------|---------------------------------------------------------------------|
| Accessory / separate part destination | $\varnothing$ 58 mm absolute single turn encoder with through shaft |
|                                       | Ø 58 mm absolute multiturn encoder with through shaft               |
|                                       | Ø 58 mm incremental encoder with through shaft                      |
| Accessory / separate part category    | Mounting and fixing accessories                                     |
| Accessory / separate part type        | Reduction collar                                                    |
| Product compatibility                 | XCC1514TS<br>XCC3514TS84<br>XCC2514TS81                             |
| Diameter encoder side                 | 14 mm                                                               |
| Diameter machine side                 | 0.5 in                                                              |
|                                       |                                                                     |

## **Dimensions**

Ø

12.70 mm