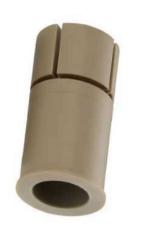

## reduction collar - for encoder Ø 90 - Ø 30 to 20 XCCR290RDP20

mm

| Main                                  |                                                         |
|---------------------------------------|---------------------------------------------------------|
| Accessory / separate part destination | Ø 90 mm absolute single turn encoder with through shaft |
|                                       | Ø 90 mm incremental encoder with through shaft          |
| Accessory / separate<br>part category | Mounting and fixing accessories                         |
| Accessory / separate<br>part type     | Reduction collar                                        |
| Product compatibility                 | XCC1930TSN<br>XCC2930TS81                               |
| Diameter encoder side                 | 30 mm                                                   |
| Diameter machine side                 | 20 mm                                                   |
|                                       |                                                         |

## XCCR290RDP20