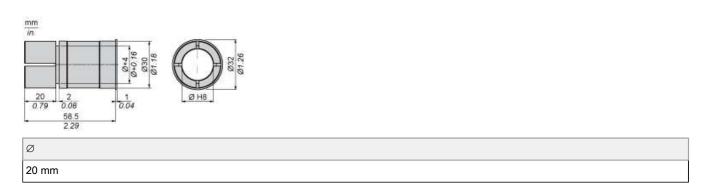

## Dimensions

## reduction collar - for encoder Ø 90 - Ø 30 to 20 XCCR290RDP20

mm

| Main                                  |                                                         |
|---------------------------------------|---------------------------------------------------------|
| Accessory / separate part destination | Ø 90 mm absolute single turn encoder with through shaft |
|                                       | Ø 90 mm incremental encoder with through shaft          |
| Accessory / separate<br>part category | Mounting and fixing accessories                         |
| Accessory / separate<br>part type     | Reduction collar                                        |
| Product compatibility                 | XCC1930TSN<br>XCC2930TS81                               |
| Diameter encoder side                 | 30 mm                                                   |
| Diameter machine side                 | 20 mm                                                   |
|                                       |                                                         |