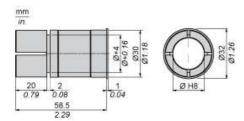

| arrho 90 mm incremental encoder with through shaft      |
| Accessory / separate part category    | Mounting and fixing accessories                         |
| Accessory / separate part type        | Reduction collar                                        |
| Product compatibility                 | XCC3930TS84                                             |
| Diameter encoder side                 | 30 mm                                                   |
| Diameter machine side                 | 16 mm                                                   |

## Offer Sustainability

| Sustainable offer status | • |
|--------------------------|---|
|                          |   |

Not Green Premium product

## Product data sheet Dimensions Drawings

## XCCR290RDP16

## **Dimensions**



Ø 16 mm