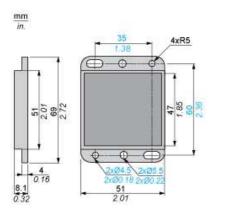

aining SVHC above the threshold |

<u>→</u>

The information provided in this documentation contains general descriptions and/or technical characteristics of the performance of the products contained herein.

This documentation is not internet and or contains general descriptions and/or learning suitability or reliability of these products contained merein. It is the duty of any such user or integrator to perform the appropriate and complete risk analysis, evaluation and testing of the products with respect to the relevant specific application or use thereof. Neither Schneider Electric Industries SAS nor any of its affiliates or subsidiaries shall be responsible or liable for misuse of the information contained herein.

Product data sheet Dimensions Drawings

### XUZC50HP

### Dimensions