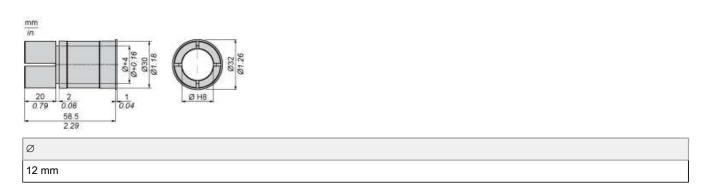

|
| RoHS (date code: YYWW)   | Compliant - since 0701 - Conscience Flectric declaration of conformity |

Reference not containing SVHC above the threshold

REACh

This documentation is not intended as a substitute for and is not to be used for determining suitability or reliability or reliability or reliability or specific user applications. It is the duty of any such user or integrator to perform the appropriate and complete risk analysis, evaluation and testing of the products with respect to the relevant specific application or use thereof. Neither Schneider Electric Industries SAS nor any of its affiliates or subsidiaries shall be responsible or liable for misuse of the information contained herein.

<u>→</u>

Product data sheet Dimensions Drawings

## XCCR290RDP12

## Dimensions