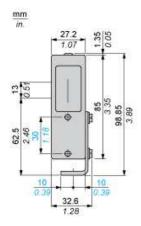

| Metal                         |

## Complementary Product compatibility

| Product compatibility    | ×S                                                |
|--------------------------|---------------------------------------------------|
| Product weight           | 0.05 kg                                           |
|                          |                                                   |
| Offer Sustainability     |                                                   |
| Sustainable offer status | Not Green Premium product                         |
| RoHS (date code: YYWW)   | Will not be Compliant                             |
| REACH                    | Reference not containing SVHC above the threshold |

## Product data sheet Dimensions Drawings

## XUZA41

## **Dimensions**