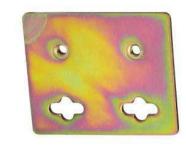

| Viain                                 |                                 |
|---------------------------------------|---------------------------------|
| Range of product                      | OsiSense XS                     |
| Accessory / separate part category    | Mounting and fixing accessories |
| Accessory / separate part type        | Plate                           |
| Accessory / separate part designation | Mounting plate                  |
| Accessory / separate part destination | Form 26 x 26 x 45 sensor        |
| Material                              | Plastic                         |