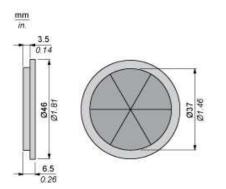

Product data sheet Dimensions Drawings XUZC39

#### Dimensions

# Complementary

| Accessory dimension | Ø 39 mm |
|---------------------|---------|
| Product weight      | 0.01 kg |
|                     |         |