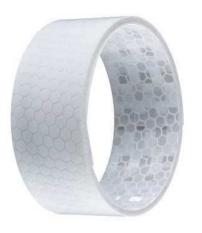

### Main Range of product

| Range of product                         | OsiSense XU                           |
|------------------------------------------|---------------------------------------|
| Accessory / separate<br>part category    | Sensor accessories                    |
| Accessory / separate<br>part type        | Reflector                             |
| Accessory / separate<br>part destination | Standard reflex photo-electric sensor |
| Shape of reflector                       | Round                                 |
| Sale per indivisible<br>quantity         |                                       |
|                                          |                                       |

# Complementary

| Accessory dimension | Ø 39 mm |
|---------------------|---------|
| Product weight      | 0.01 kg |
|                     |         |