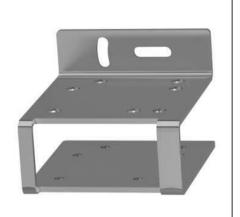

## bracket protective accessory for sensor - XUK laser - angle XUZASK001

| Material                                 | Metal                         |
|------------------------------------------|-------------------------------|
| Accessory / separate<br>part destination | Laser photo-electric sensor   |
| Product or component type                | Fixing bracket                |
| Accessory / separate<br>part type        | Fixing bracket                |
| Accessory / separate<br>part category    | Mounting and fixing accessory |
| Range of product                         | OsiSense XU                   |
| Main                                     |                               |