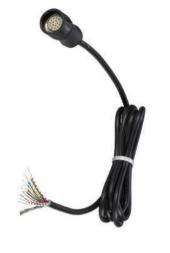

incremental encoder - cable 5m pre-wired M23 female connector - for

| Main                                  |                                |
|---------------------------------------|--------------------------------|
| Accessory / separate part designation | Pre-wired M23 female connector |
| Accessory / separate part destination | Incremental encoder            |
| Accessory / separate part category    | Connection accessories         |
| Accessory / separate part type        | Pre-wired connector            |
| Cable length                          | 5 m                            |
| Total number of wires                 | 10                             |
| Shape of connector                    | Straight                       |

### **Pre-wired Connector Connections**

| Pin number | Function | Colour |
|------------|----------|--------|
| 1          | A/       | BN     |
| 2          | V Supply | RD     |
| 3          | Top 0    | VT     |
| 4          | Top 0/   | BU     |
| 5          | В        | YE     |
| 6          | B/       | OG     |
| 7          | R        | _      |
| 8          | Α        | GN     |
| 9          | R        | _      |
| 10         | Gnd      | вк     |
| 11         | Gnd      | WH     |
| 12         | V Supply | GY     |