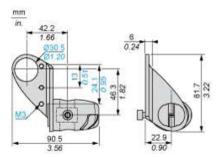

| Fixing bracket                  |

| XX6 diameter 30 XX9 diameter 30                                         |
|-------------------------------------------------------------------------|
| Without                                                                 |
| 0.16 kg                                                                 |
|                                                                         |
| Green Premium product                                                   |
| Compliant - since 0839 - 🗗 Schneider Electric declaration of conformity |
| Reference not containing SVHC above the threshold                       |
|                                                                         |

# Product data sheet Dimensions Drawings

# **XUZB2030**

## **Dimensions**