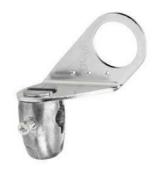

# Characteristics

with ball-joint - Ø30mm accessory for sensor - 3D fixing kit - bracket

| Main                               |                                 |
|------------------------------------|---------------------------------|
| Range of product                   | OsiSense XU                     |
| Accessory / separate part category | Mounting and fixing accessories |
| Accessory / separate part type     | Fixing bracket                  |

# **XUZB2030**