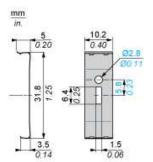

## Product data sheet Dimensions Drawings

## **Dimensions**

| Complementary                 |                           |
|-------------------------------|---------------------------|
| [Sn] nominal sensing distance | 4 m                       |
| Accessory dimension           | 1.5 x 6.4 mm              |
| Product weight                | 0.002 kg                  |
| Offer Sustainability          |                           |
| Sustainable offer status      | Not Green Premium product |
| RoHS (date code: YYWW)        |                           |