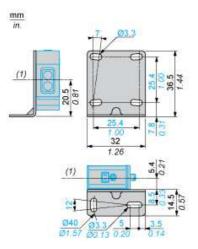

## Product data sheet Dimensions Drawings

## XUZAM01

## **Dimensions**

(1) Optical axis