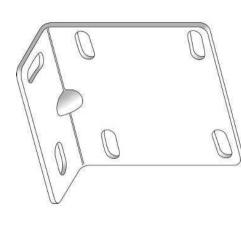

| Main                                  |                               |
|---------------------------------------|-------------------------------|
| Range of product                      | OsiSense XU                   |
| Accessory / separate part category    | Mounting and fixing accessory |
| Accessory / separate part type        | Fixing bracket                |
| Product or component type             | Bottom mounting bracket       |
| Accessory / separate part destination | Miniature sensor              |
| Material                              | Plastic                       |