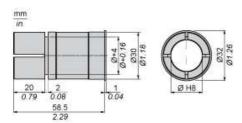

## Product data sheet Dimensions Drawings

## XCCR290RDPU50

## **Dimensions**

Ø

12.70 mm