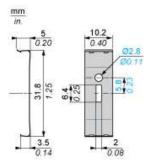

ion | Vertical diaphragm         |
| Accessory / separate part destination | Miniature thru beam sensor |
| Sale per indivisible quantity         | 2                          |

| Not Green Premium product | Sustainable offer status      |
|---------------------------|-------------------------------|
|                           | Offer Sustainability          |
|                           |                               |
| 0.002 kg                  | Product weight                |
| 2 x 6.4 mm                | Accessory dimension           |
| 5 m                       | [Sn] nominal sensing distance |

RoHS (date code: YYWW)

Compliant - since 1214 - 🗗 Schneider Electric declaration of conformity

Complementary

## Product data sheet Dimensions Drawings

## XUZMSV20

## **Dimensions**