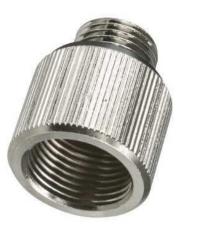

# accessory for sensor - adaptor male ISO 16 - female 1/2' NPT

| Main                                  |                                       |
|---------------------------------------|---------------------------------------|
| Range of product                      | OsiSense XU                           |
| Accessory / separate part category    | Connection accessories                |
| Accessory / separate part type        | Adaptor male ISO 16 - female 1/2" NPT |
| Accessory / separate part destination | Compact sensor                        |
|                                       |                                       |