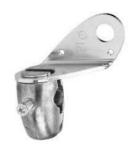

# with ball-joint - Ø12mm accessory for sensor - 3D fixing kit - bracket

| Main                               |                                 |
|------------------------------------|---------------------------------|
| Range of product                   | OsiSense XU                     |
| Accessory / separate part category | Mounting and fixing accessories |
| Accessory / separate part type     | Fixing bracket                  |

### **XUZB2012**