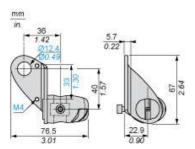

roduct weight           | 0.175 kg                                                                |
|                          |                                                                         |
| Offer Sustainability     |                                                                         |
| Sustainable offer status | Green Premium product                                                   |
| RoHS (date code: YYWW)   | Compliant - since 0839 - 🗗 Schneider Electric declaration of conformity |
| REACh                    | Reference not containing SVHC above the threshold                       |
|                          |                                                                         |

## Product data sheet Dimensions Drawings

### **XUZB2012**

### **Dimensions**